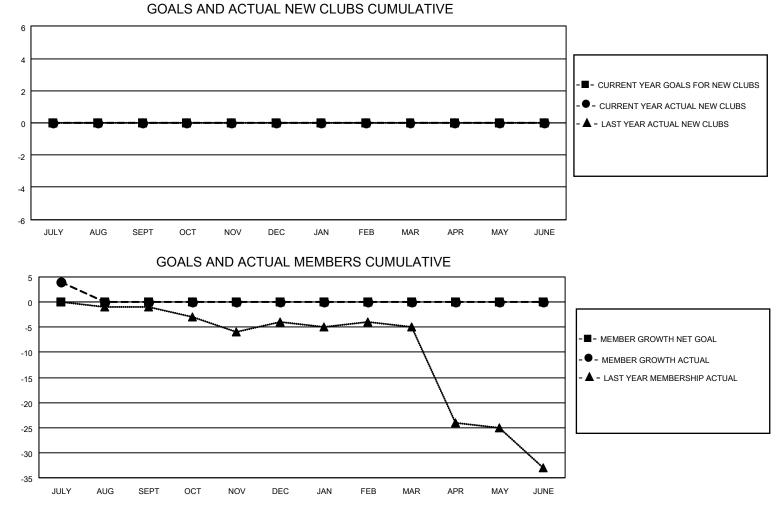

## LOCATION IDAHO

District 39 E

Results as of: 7/31/2022

| Clubs                 |               |           |               | Members               |                        |                         |                                                    |  |
|-----------------------|---------------|-----------|---------------|-----------------------|------------------------|-------------------------|----------------------------------------------------|--|
| RESULTS FOR 2022-2023 |               |           |               | RESULTS FOR 2022-2023 |                        |                         |                                                    |  |
| QUARTER               | NEW CLUB GOAL | NEW CLUBS | DROPPED CLUBS | QUARTER               | BER GROWTH NET<br>GOAL | MEMBER GROWTH<br>ACTUAL | DROPPED<br>MEMBERS ACTUAL<br>(including transfers) |  |
| JULY/AUG/SEPT         | 0             | 0         | 0             | JULY/AUG/SEPT         | 0                      | 4                       | 0                                                  |  |
| OCT/NOV/DEC           | 0             | 0         | 0             | OCT/NOV/DEC           | 0                      | 0                       | 0                                                  |  |
| JAN/FEB/MAR           | 0             | 0         | 0             | JAN/FEB/MAR           | 0                      | 0                       | 0                                                  |  |
| APR/MAY/JUNE          | 0             | 0         | 0             | APR/MAY/JUNE          | 0                      | 0                       | 0                                                  |  |